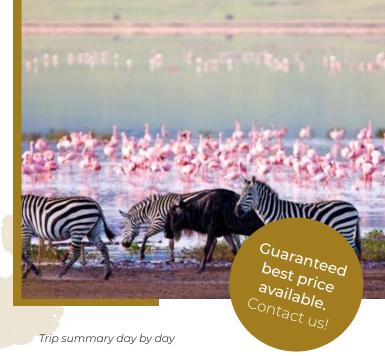

There is no shortage of wildlife on your safari adventure and you are in safe hands with our aptly experienced, highly knowledgeable driver guide.

When your African road trip comes to an end and you board the plane on your way back to Arusha, you can peer out over the wings of the plane and see the Serengeti from a different angle. The perfect time to reflect on some of what will be sure to be your greatest memories in life.