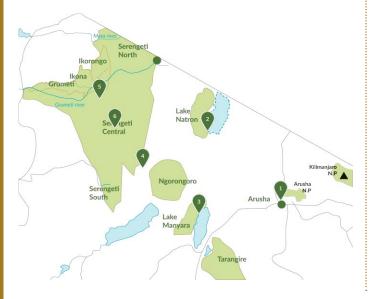

## 6 DAYS DRIVE & FLY BACK SAFARI SERENGETI

Arusha · Lake Natron · Lake Manyara South Serengeti/Lake Ndutu · Serengeti

The beginning...

Pick up in Arusha area (JRO, ARK, Town hotel or City centre) – Transfer to Africa Safari Arusha for overnight.

2 Salt lakes and over 2.5 million Flamingos

Road trip to Lake Natron – Overnight Africa Safari Lake Natron.

Natron to Manyara 4×4 style

Flamingo lake walk – Road trip to Africa Safari Lake Manyara for overnight.

Ngorongoro Crater rim and Lake Ndutu

4 Via the Ngorongoro Crater rim direction Lake Ndutu Afternoon game drive Ngorongoro Conservation Area - overnight Africa Safari South Serengeti

**Endless Plains** 

Full-day safari game drive Serengeti National Park – overnight Africa Safari Serengeti Ikoma.

Bush planes and aerial goodbyes

6 Early morning safari transfer to Seronera Airstrip – domestic flight back to Arusha Airport.