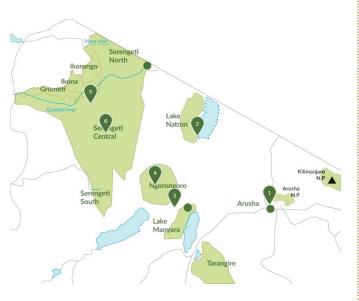

#### The beginning...

Pick up in Arusha area (JRO, ARK, Town hotel or City centre) - Transfer to Africa Safari Arusha for overnight.

- Salt lakes and over 2.5 million Flamingos 2 Road trip to Lake Natron - Overnight Africa Safari Lake Natron.
- Lake Hopping Natron to Manyara 4×4 style 3 Flamingo lake walk - Road trip to Africa Safari Lake Manyara for overnight.

#### **Ngorongoro Crater and Lake Ndutu**

Game drive Ngorongoro Crater - Lake Ndutu overnight Africa Safari South Serengeti.

#### **Endless Plains** 5

Full-day safari game drive Serengeti National Park -Overnight Africa Safari Serengeti Ikoma.

#### **Bush planes and aerial goodbyes**

6 Early morning safari transfer to Seronera Airstrip -Domestic flight back to Arusha Airport.

Africa Safari Lake Natron

CONTACTS WhatsApp: 🕓 +255 789 467746 Email: sales@paradise-wilderness.com