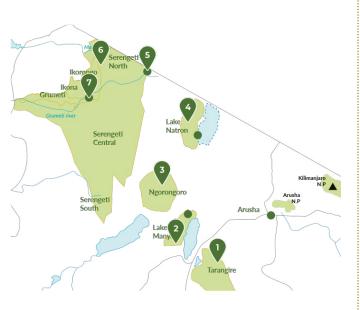

## Let's go on a safari!

Pick up in Arusha area - Transfer to Tarangire National Park for safari game drive - Overnight Africa Safari Rift Valley.

Guaranteed

best price available.

Contact us!

- Lakes and lookouts, hippos and happy adventuring 2 Full-day safari game drive Lake Manyara National Park – Övernight Africa Safari Lake Manyara.
- Nothing but nature Ngorongoro Crater Magic! 3 Safari game drive Ngorongoro Crater - Overnight Africa Safari Karatu.
- Salt lakes and over 2.5 million Flamingos Safari transfer drive to Africa Safari Lake Natron for overnight.
- Alkaline lake and flocks of flamingos 5 Flamingo lake walk - Road trip to Africa Safari Maasai Boma for overnight.
- Following the movement of resident wildlife 6 Full-day game drive Serengeti National Park -Overnight Africa Safari Serengeti Ikoma.
- **Bush planes and aerial goodbyes** Early morning safari transfer to Seronera Airstrip -Domestic flight back to Arusha Airport.