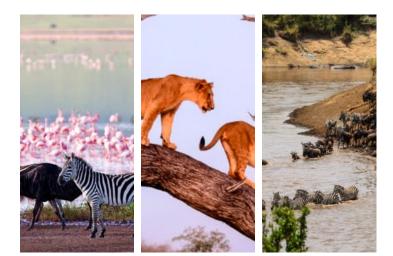

## **HIGHLIGHTS**

- ✓ Tarangire's elephants and baobab trees
- ✓ Manyara's tree-climbing lions
- Ngorongoro, the ultimate wildlife experience
- ✓ Lake Natron
- ✓ Serengeti with her endless plains