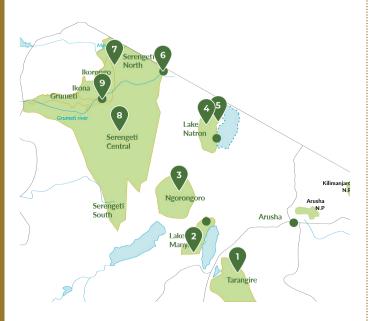

## 9 DAYS DRIVE-IN & FLY-BACK SAFARI SERENGETI

Tarangire · Lake Manyara · Ngorongoro Crater - Lake Natron · Ngorongoro Pololeti Game Reserve - Serengeti

## **HIGHLIGHTS**

- (7) Tarangire's elephants and baobab trees
- ✓ Ngorongoro, the ultimate wildlife experience
- ✓ Lake Natron and vulcano Ol Doinyo Lengai
- √ Pololeti Game Reserve
- ✓ Serengeti with her endless plains