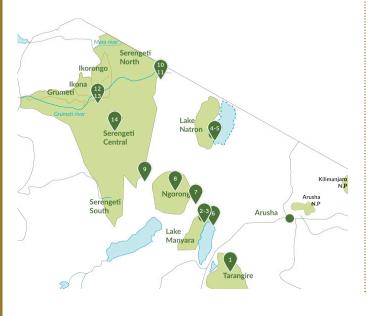

## 14 DAYS DRIVE & FLY BACK SAFARI SERENGETI

Tarangire · Lake Manyara · Lake Natron - Ngorongoro Crater · Serengeti - Ngorongoro Pololeti Game Reserve Serengeti

- Pick up in Arusha area Transfer to Tarangire National Park for safari game drive – Overnight Africa Safari Rift Valley.
- Full-day safari game drive Lake Manyara National Park Overnight Africa Safari Lake Manyara.
- Relax day with time for optional activities Overnight Africa Safari Lake Manyara.
- Safari transfer drive to Africa Safari Lake Natron for overnight.
- Flamingo Lake Walk Ngare Sero waterfall walk Overnight Africa Safari Lake Natron.
- 6 Road trip to Africa Safari Lake Manyara for overnight.
- Short drive to Africa Safari Karatu for overnight -Optional activity, as Hadzabe and Datoga tribe visit at Lake Eyasi.
- 8 Safari game drive Ngorongoro Crater Overnight Africa Safari South Serengeti.
- 9 Full day Game Drive Ngorongoro Conservation Area Lake Ndutu area Overnight Africa Safari South Serengeti.
- Game drive Serengeti National Park Overnight Africa Safari Maasai Boma.
- Game drive Pololeti Game Reserve Overnight Africa Safari Maasai Bom.
- Game Drive Serengeti National Park Overnight Africa Safari Serengeti Ikoma.
- Walking Safari and sundowner Night Game Drive Overnight Africa Safari Serengeti Ikoma.
- Early morning safari transfer to Seronera Airstrip Domestic flight back to Arusha Airport.