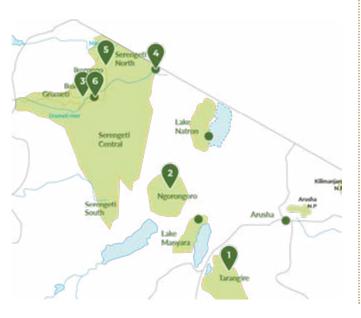

### Let's go on safari!

Pick up in Arusha area - Transfer to Tarangire National Park for safari game drive - Overnight Africa Safari Lake Manyara.

Guaranteed best Price

available.

Contact us!

- Nothing but nature Ngorongoro Crater Magic! Safari game drive Ngorongoro Crater - Overnight Africa Safari Lake Manyara.
- **Countryside landscapes and road-tripping** en-route to Serengeti

Safari transfer through Ngorongoro Conservation Area - Half-day safari game drive Serengeti National Park – Overnight Africa Safari Serengeti Ikoma.

Stunning Serengeti and the miracle of the great migration

Safari game drive northern Serengeti - Overnight Africa Safari Maasai Boma.

#### Flora, fauna, and other forms of life 5

Safari game drive via northern area to Central Serengeti – Overnight Africa Safari Serengeti Ikoma.

#### **Bush planes and aerial goodbyes** 6

Early morning safari transfer to Seronera Airstrip -Domestic flight back to Arusha Airport.