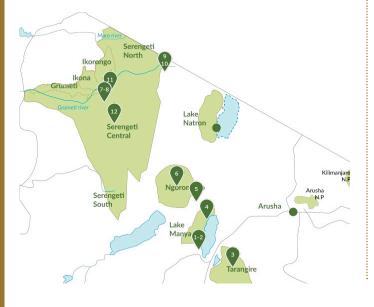

## 12 DAYS DRIVE & FLY BACK SAFARI SERENGETI

Lake Manyara · Tarangire · Ngorongoro Crater Serengeti - Ngorongoro Pololeti Game Reserve Serengeti

- Pick up in Arusha area Transfer to Africa Safari Rift Valley for overnight.
- Full-day safari game drive Lake Manyara National Park Overnight Africa Safari Rift Valley.
- Full-day safari game drive Tarangire National Park Overnight Africa Safari Lake Manyara.
- Excursion: Maasai Boma Overnight Africa Safari Lake Manyara.
- Short drive to Africa Safari Karatu for overnight Optional activity, as Hadzabe and Datoga tribe visit at Lake Eyasi.
- Safari game drive Ngorongoro Crater Overnight Africa Safari South Serengeti.
- 7 Safari Game Drive Serengeti National Park -Overnight Africa Safari Serengeti Ikoma.
- Afternoon walking safari and sundowner Night game drive Overnight Africa Safari Serengeti Ikoma.
- 9 Safari game drive northern Serengeti Overnight Africa Safari Maasai Boma.
- Game drive Pololeti Game Reserve Overnight Africa Safari Maasai Boma.
- Safari Game Drive Serengeti National Park -Overnight Africa Safari Serengeti Ikoma.
- Early morning transfer safari game drive to Seronera Airstrip Domestic flight back to Arusha Airport.